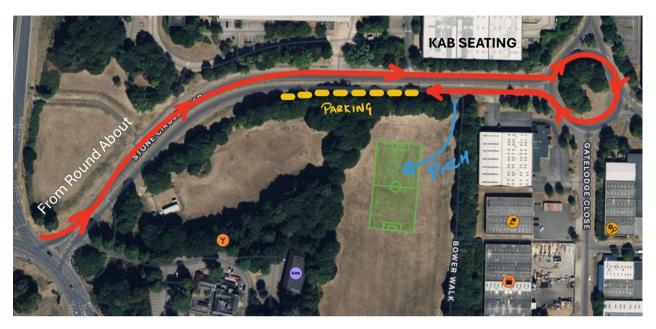

## Location & Directions U11 9v9 Pitch

Round Spinney Recreation Ground Grounds Stone Circle Road Northampton NN3 7FH

Thorplands Club 81 under 11s team home ground is located at Round Spinney Recreational grounds in Northampton. Access via Stone Circle Road, Round Spinney Industrial Estate

Look for the sign marked "Round Spinney" and turn into Stone Circle Road. Enter the Estate:

Continue driving until you reach the roundabout. At the Roundabout: Take the 4th exit to come back on yourself.

Drive for approximately 30 yards.

After passing two post boxes, park on the left-hand side of the road.

Find the Entrance Path:

The entrance path to the pitch is located just past the two post boxes.

**Entrance path to recreational ground** What3words