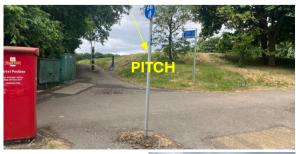

Drive for approximately 30 yards.

After passing two post boxes, park on the left-hand side of the road.

Find the Entrance Path:

The entrance path to the pitch is located just past the two post boxes.

**Entrance path to recreational ground** What3words